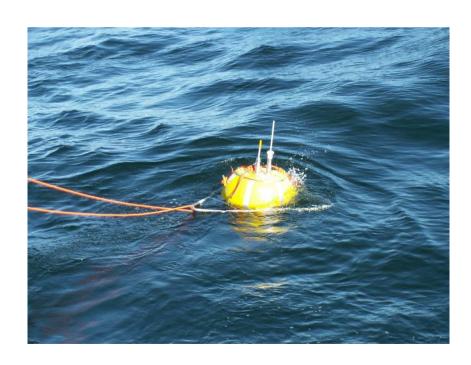

# **Wave buoys**

- Three Datawell DWR mk III
- Wave height, direction,
- Surface temperature