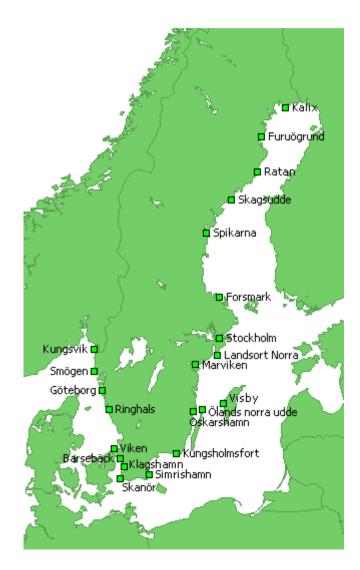

#### **Water lever recorders**

- 19 x Vaisala MAWS
- Electromechanical, Floater, well, angel recorder
- Water temperature on five of the stations
- Three experimental
- Campbell CS 475, CR800, radar, pressure
- OTT CBS, Bubble sensor