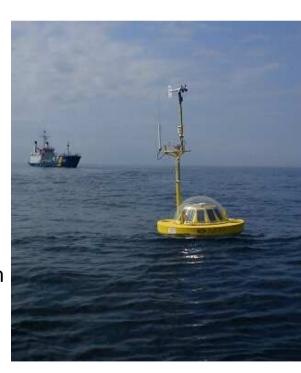

### **Ocean buoy**

- Two Axys WatchMate, 200cm
- Only one operational at Huvudskär.
- Wind
- Pressure
- Air, sea temp
- Wave height
- ADCP
- Surface CTO
- Wetlabs Fluntus
- 15 x Seabird 37 inductive modem on wire
- Iridium data-link