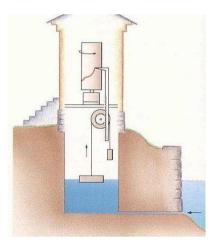

#### **Water lever recorders**

- 19 x Vaisala MAWS
- Electromechanical, Floater, well, angel recorder
- Water temperature on five of the stations
- Three experimental
- Campbell CS 475, CR800, radar, pressure
- OTT CBS, Bubble sensor